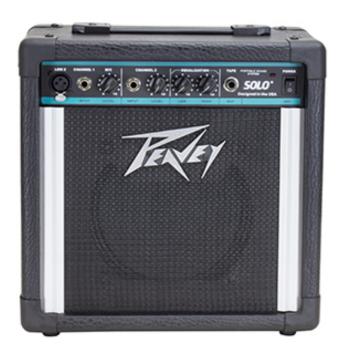

## Solo®

## **OVERVIEW**

Battery powered PA. This unit represents the ultimate in a compact, complete and portable powered P.A. System. With its ability to use both AC power or batteries, the Solo can be used for both indoor and outdoor PA requirements. Its size and weight make it easy to carry and use. There are many places where you need amplification, and it's just not practical to load or unload a lot of equipment. With the Solo, you have a readymade P.A. system that you can carry like an attache' case and still get great sound no matter where you are.

## **FEATURES**

- 8 inch heavy-duty speaker
- Two channels
- Mic channel features low Z input
- 2-band EQ
- Tape out jack
- AC adaptor or battery power (not included)
- High and low impedance inputs
- Lightweight, fully self-contained
- 15 watts (rms) from AC power
- 10 watts (rms) from battery power
- Weight Unpacked: 12.80 lb(5.806 kg)
- Weight Packed: 15.00 lb(6.804 kg)
- Width Packed: 8.62"(21.8948 cm)
- Height Packed: 14.8"(37.592 cm)
- Depth Packed: 14.75"(37.465 cm)